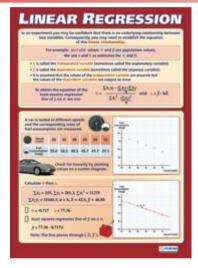

## Posters - Statistics

Correlation (A1 size)
Code: MAL 7

Linear Regression (A1 size) Code: MAL 8

Binomial Distribution (A1 size) Code: MAL 9

Normal Distribution (A1 size) Code: MAL 10

E-mail <a href="mailto:cmn@live.com.sg">cmn@live.com.sg</a> for enquiries