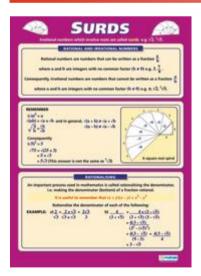

#### **Posters – Pure Maths**

Surds (A1 size) Code: MAL 1

Series (A1 size) Code: MAL 2

Standard Graphs (A1 size)
Code: MAL 3