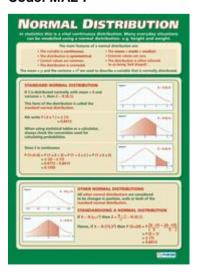

## Posters - Statistics

Correlation (A1 size)
Code: MAL 7

Linear Regression (A1 size) Code: MAL 8

Binomial Distribution (A1 size) Code: MAL 9

Normal Distribution (A1 size) Code: MAL 10

E-mail <a href="mailto:cmn@live.com.sg">cmn@live.com.sg</a> for enquiries