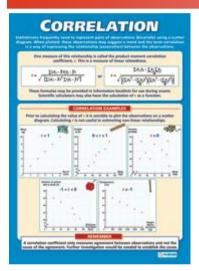

## Posters - Statistics

Correlation (A1 size)
Code: MAL 7

Linear Regression (A1 size) Code: MAL 8

Binomial Distribution (A1 size) Code: MAL 9

Normal Distribution (A1 size) Code: MAL 10

E-mail <a href="mailto:cmn@live.com.sg">cmn@live.com.sg</a> for enquiries