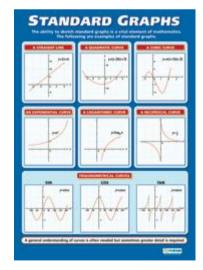

#### **Posters – Pure Maths**

Surds (A1 size) Code: MAL 1

Series (A1 size) Code: MAL 2

Standard Graphs (A1 size)
Code: MAL 3