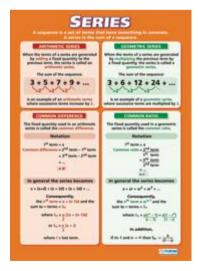

#### **Posters – Pure Maths**

Surds (A1 size) Code: MAL 1

Series (A1 size) Code: MAL 2

Standard Graphs (A1 size)
Code: MAL 3