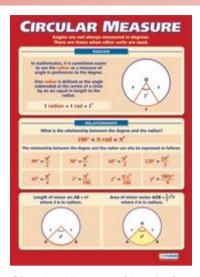

### **Posters - Pure Maths**

Transformation of Graphs Code: MAL 4 (A1 size)

Special Triangles (A1 size) Code: MAL 5

Circular Measure (A1 size)
Code: MAL 6