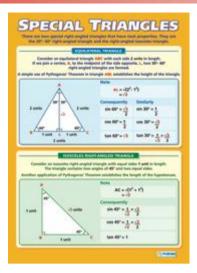

### **Posters - Pure Maths**

Transformation of Graphs Code: MAL 4 (A1 size)

Special Triangles (A1 size) Code: MAL 5

Circular Measure (A1 size)
Code: MAL 6