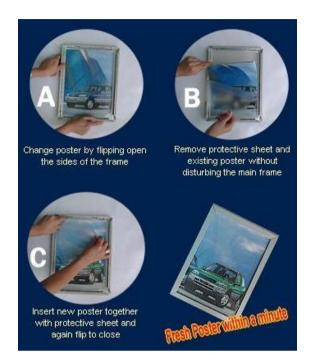

## **Snap Frames**

**Snapframes** are designed for quick and hassle free changeover of posters. They are sold fully assembled and ready to use, with clear PVC cover sheet to protect your poster. The frames are light enough to wall-mount with 4 screws.

All four sides of the Snap Frames can be easily snapped open. Just lift up four sides of frame by hand, insert your poster, place protective sheet on top and then snap frames to close without tools, as easy as 1-2-3!