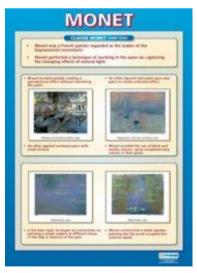

#### Posters - Famous Artist

Cezanne (A1 poster) Code: Art 36

Monet (A1 poster) Code: Art 39

Dali (A1 poster) Code: Art 37

Picasso (A1 poster) Code: Art 40

Matisse (A1 poster) Code: Art 38

Van Gogh (A1 poster) Code: Art 41