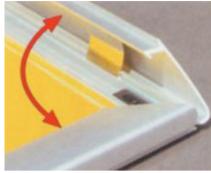

All four sides of the Snap Frames can be easily snapped open. Just lift up four sides of frame by hand, insert your poster, place protective sheet on top and then snap frames to close without tools, as easy as 1-2-3!

#### **Features & Benefits of Snap Frame**

- Simple access on all sides of the frame, simply flip open and change posters!
- Good visibility clear and non-reflective PVC cover
- Durable made of lightweight yet strong aluminium
- Instant requires no assembly and arrives ready to use.
- Quick Change poster from the front, no tools required!
- Eye catching attracts attention of customers walking past
- Lightweight easy to move around or re-position
- Stable Easy and guick wall mount with use of screws or poster hooks