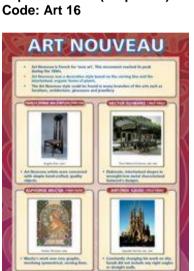

## **Posters – Art History**

Impressionism (A1 poster)

Art Nouveau (A1 poster) Code: Art 28

Primitive Art (A1 poster) Code: Art 32

Australian Aboriginal Art Code: Art 26 (A1 poster)

Baroque (A1 poster) Code: Art 29