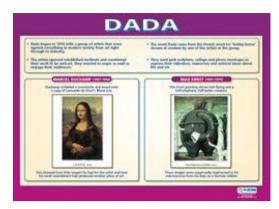

(A1 poster) Types of Portrait (A1 poster) Code: Art 34



Code: Art 35

## **Posters – Art History**



Impressionism (A1 poster)



Art Nouveau (A1 poster) Code: Art 28



Primitive Art (A1 poster) Code: Art 32



Australian Aboriginal Art Code: Art 26 (A1 poster)



Baroque (A1 poster) Code: Art 29



Romanticism (A1 poster) Code: Art 33



Abstract Expression (A1 poster) Code: Art 27



Pop Art (A1 poster) Code: Art 31

## **Posters – Art History**



Cubism (A1 poster) Code: Art 12



Fauvism (A1 poster) Code: Art 14



Post-Impressionism (A1 poster) Code: Art 17



Realism (A1 poster) Code: Art 19



Expressionism (A1 poster) Code: Art 13



Futurism (A1 poster) Code: Art 15



Pointillism (A1 poster) Code: Art 18



Surrealism (A1 poster)

Code: Art 20

## **Posters – Art History**



Dada (A1 poster) Code: Art 30

#### Posters - Famous Artist



Cezanne (A1 poster) Code: Art 36



Monet (A1 poster) Code: Art 39



Dali (A1 poster) Code: Art 37



Picasso (A1 poster) Code: Art 40



Matisse (A1 poster) Code: Art 38



Van Gogh (A1 poster) Code: Art 41



#### **Snap Frames for Displaying Posters**

**Snapframes** are designed for quick and hassle free changeover of posters. They are sold fully assembled and ready to use, with clear PVC cover sheet to protect your poster. The frames are light enough to wall-mount with 4 screws.







All four sides of the Snap Frames can be easily snapped open. Just lift up four sides of frame by hand, insert your poster, place protective sheet on top and then snap frames to close without tools, as easy as 1-2-3!

#### **Features & Be