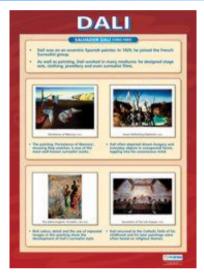

#### Posters - Famous Artist

Cezanne (A1 poster) Code: Art 36

Monet (A1 poster) Code: Art 39

Dali (A1 poster) Code: Art 37

Picasso (A1 poster) Code: Art 40

Matisse (A1 poster) Code: Art 38

Van Gogh (A1 poster) Code: Art 41