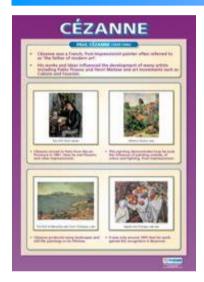

#### Posters - Famous Artist

Cezanne (A1 poster) Code: Art 36

Monet (A1 poster) Code: Art 39

Dali (A1 poster) Code: Art 37

Picasso (A1 poster) Code: Art 40

Matisse (A1 poster) Code: Art 38

Van Gogh (A1 poster) Code: Art 41