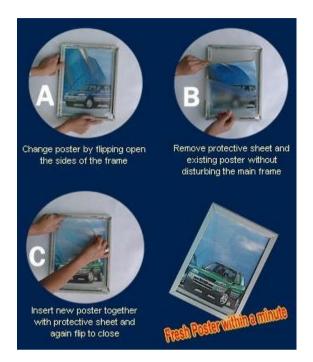

#### **Snap Frames for Displaying Posters**

**Snapframes** are designed for quick and hassle free changeover of posters. They are sold fully assembled and ready to use, with clear PVC cover sheet to protect your poster. The frames are light enough to wall-mount with 4 screws.

All four sides of the Snap Frames can be easily snapped open. Just lift up four sides of frame by hand, insert your poster, place protective sheet on top and then snap frames to close without tools, as easy as 1-2-3!