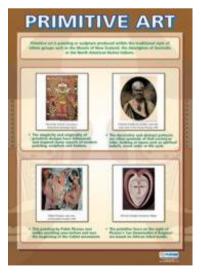

## **Posters – Art History**

Impressionism (A1 poster)

Art Nouveau (A1 poster) Code: Art 28

Primitive Art (A1 poster) Code: Art 32

Australian Aboriginal Art Code: Art 26 (A1 poster)

Baroque (A1 poster) Code: Art 29