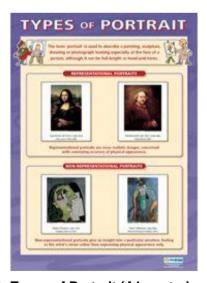

Types of Landscape (A1 poster) Types of Portrait (A1 poster) Code: Art 34

Code: Art 35