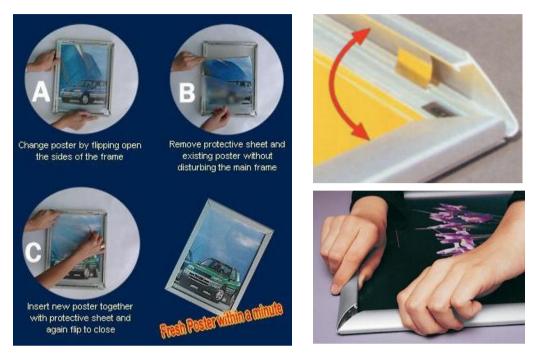

#### **Posters – Snap Frames**

**Snapframes** are designed for quick and hassle free changeover of posters. They are sold fully assembled and ready to use, with clear PVC cover sheet to protect your poster. The frames are light enough to wall-mount with 4 screws.

All four sides of the Snap Frames can be easily snapped open. Just lift up four sides of frame by hand, insert your poster, place protective sheet on top and then snap frames to close without tools, as easy as 1-2-3!

#### Features & Benefits of Snap Frame

- Simple access on all sides of the frame, simply flip open and change posters!
- Good visibility clear and non-reflective PVC cover
- Durable made of lightweight yet strong aluminium
- Instant requires no assembly and arrives ready to use.
- Quick Change poster from the front, no tools required!
- Eye catching attracts attention of customers walking past
- Stable Easy and quick wall mount with use of screws or poster hooks