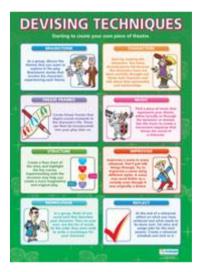

# Posters - Writing, Directing & Designing

Writing A Playscript (A1 size) Code: DR 06

Devising Techniques (A1 size) Code: DR 16

Drama Practitioners (A1 size) Code: DR 07

Improving Your Directing Skills Code: DR 09 (A1 size)