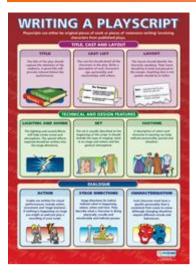

# Posters - Writing, Directing & Designing

Writing A Playscript (A1 size) Code: DR 06

Devising Techniques (A1 size) Code: DR 16

Drama Practitioners (A1 size) Code: DR 07

Improving Your Directing Skills Code: DR 09 (A1 size)