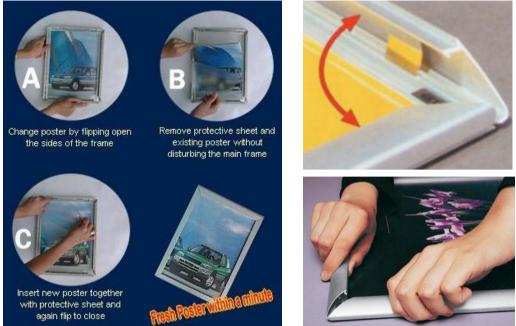

Understanding Nutrition (A1 size) Code: GYM011L NEW Laminated version only Come with QR code

E-mail <u>cmn@live.com.sg</u> for enquiries

**Snapframes** are designed for quick and hassle free changeover of posters. They are sold fully assembled and ready to use, with clear PVC cover sheet to protect your poster. The frames are light enough to wall-mount with 4 screws.

All four sides of the Snap Frames can be easily snapped open. Just lift up four sides of frame by hand, insert your poster, place protective sheet on top and then snap frames to close without tools, as easy as 1-2-3!

#### **Features & Benefits of Snap Frame**

- Simple access on all sides of the frame, simply flip open and change posters!
- Good visibility clear and non-reflective PVC cover
- Durable made of lightweight yet strong aluminium
- Instant requires no assembly and arrives ready to use.
- Quick Change poster from the front, no tools required!
- · Eye catching attracts attention of customers walking past
- · Stable Easy and quick wall mount with use of screws or poster hooks