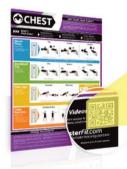

#### Bring your poster to life with video on your phone

Just scan the QR code for instant access

Scan it

Do it

#### QR Codes - More than a poster

PosterFit's revolutionary training posters transform the traditional 2D poster, providing users with a wealth of exercise tips and advice. All posters in the range include a QR code that can be used by any gym user to instantly access free additional content, ranging from interactive exercise demonstrations to meal plans and training schedules.

### Posters - Exercise

Shoulders (A1 size - laminated) Code: GYM 001L

Chest (A1 size - laminated) Code: GYM 003L

Back (A1 size - laminated) Code: GYM 002L

Arms (A1 size - laminated) Code: GYM 004L