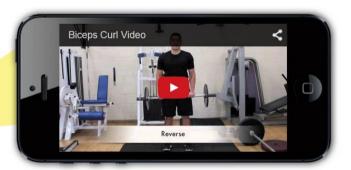

#### Bring your poster to life with video on your phone

Just scan the QR code for instant access

Scan it

Do it

#### QR Codes - More than a poster

PosterFit's revolutionary training posters transform the traditional 2D poster, providing users with a wealth of exercise tips and advice. All posters in the range include a QR code that can be used by any gym user to instantly access free additional content, ranging from interactive exercise demonstrations to meal plans and training schedules.