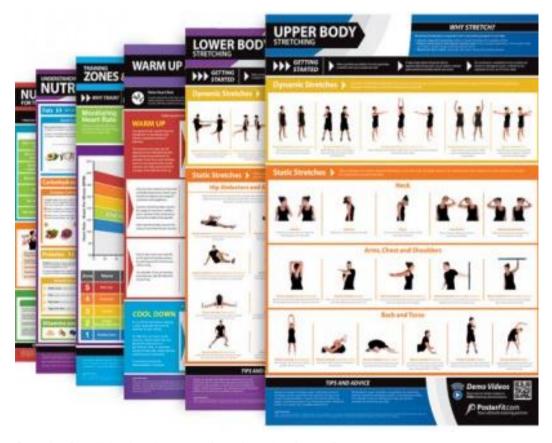

# Welcome to PosterFit

PosterFit's fantastic new range of 13 A1 training posters is guaranteed to brighten up any training environment.

Plus over 85 Free Videos and 200 minutes of expert advice

PosterFit's range of A1 posters are a great way of brightening up any training environment and provide a great source of immediate support for gym users. The visual and educational posters help inspire users, providing motivating ideas, tips and advice for both training and nutrition.

# **Posters – Conditioning**

Upper Body (A1 size - laminated) Code: GYM 007L

Warm Up & Cool Down (A1 size - laminated) Code: GYM 009L

Lower Body (A1 size - laminated) Code: GYM 008L

Train Zones & Thresholds (A1 size - laminated) Code: GYM 010L

# **Posters – Conditioning**

Understanding Nutrition (A1 size - laminated) Code: GYM 011L

Nutrition for Training (A1 size - laminated) Code: GYM 012L

Set of 6 Conditioning Posters (A1 size - laminated) Code: GYM S1L