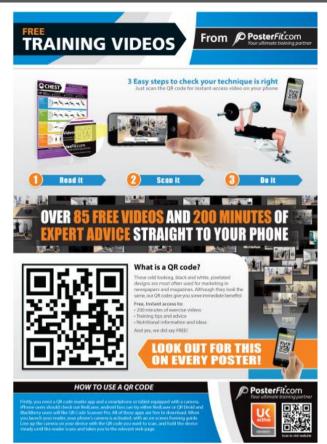

# Welcome to PosterFit

PosterFit's fantastic new range of 13 A1 training posters is guaranteed to brighten up any training environment.

Plus over 85 Free Videos and 200 minutes of expert advice

#### Bring your poster to life with video on your phone

Just scan the QR code for instant access

Scan it

Do it

#### QR Codes - More than a poster

PosterFit's revolutionary training posters transform the traditional 2D poster, providing users with a wealth of exercise tips and advice. All posters in the range include a QR code that can be used by any gym user to instantly access free additional content, ranging from interactive exercise demonstrations to meal plans and training schedules.