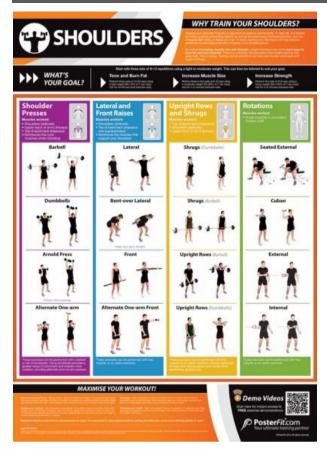

### Posters - Exercise

Shoulders (A1 size - laminated) Code: GYM 001L

Chest (A1 size - laminated) Code: GYM 003L

Back (A1 size - laminated) Code: GYM 002L

Arms (A1 size - laminated) Code: GYM 004L