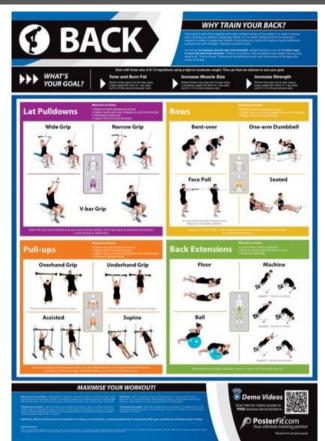

### Posters - Exercise

Shoulders (A1 size - laminated) Code: GYM 001L

Chest (A1 size - laminated) Code: GYM 003L

Back (A1 size - laminated) Code: GYM 002L

Arms (A1 size - laminated) Code: GYM 004L