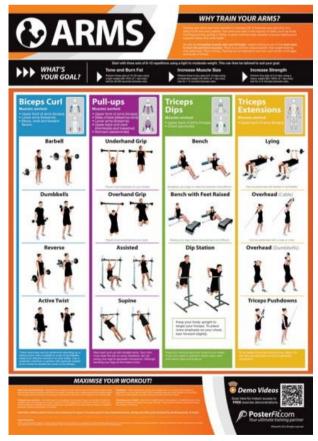

### Posters - Exercise

Shoulders (A1 size - laminated) Code: GYM 001L

Chest (A1 size - laminated) Code: GYM 003L

Back (A1 size - laminated) Code: GYM 002L

Arms (A1 size - laminated) Code: GYM 004L