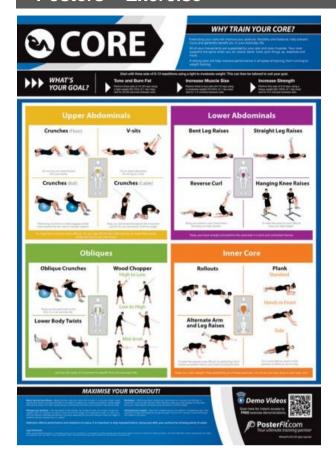

# Posters – Exercise

Core (A1 size - laminated) Code: GYM 005L

Legs (A1 size - laminated) Code: GYM 006L

Set of 6 Exercise Posters (A1 size - laminated) Code: GYM S2L