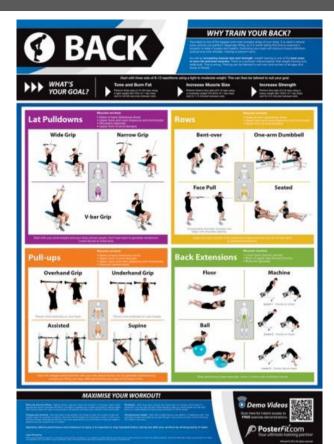

### Posters - Exercise

Shoulders (A1 size - laminated) Code: GYM 001L

Chest (A1 size - laminated) Code: GYM 003L

Back (A1 size - laminated) Code: GYM 002L

Arms (A1 size - laminated) Code: GYM 004L