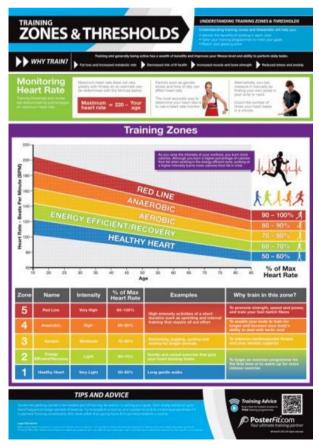

# **Posters – Conditioning**

Upper Body (A1 size - laminated) Code: GYM 007L

Warm Up & Cool Down (A1 size - laminated) Code: GYM 009L

Lower Body (A1 size - laminated) Code: GYM 008L

Train Zones & Thresholds (A1 size - laminated) Code: GYM 010L