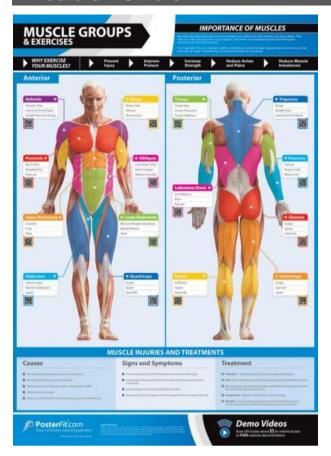

### **Posters - Others**

Muscle Groups & Exercises (A1 size - laminated) Code: GYM 013L

QR Information Poster (A3 size - laminated)
<u>Free with each Set of 13 Health & Fitness</u>
<u>Posters</u>

Set of 13 Health & Fitness Posters (A1 size - laminated) Code: GYM S13L