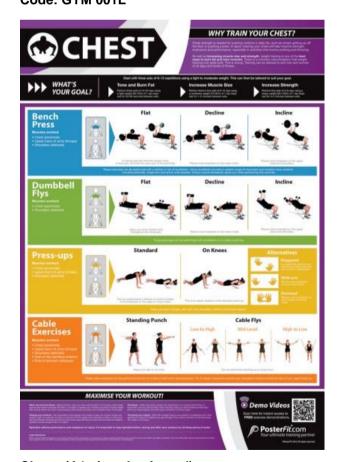

### Posters - Exercise

Shoulders (A1 size - laminated) Code: GYM 001L

Chest (A1 size - laminated) Code: GYM 003L

Back (A1 size - laminated) Code: GYM 002L

Arms (A1 size - laminated) Code: GYM 004L