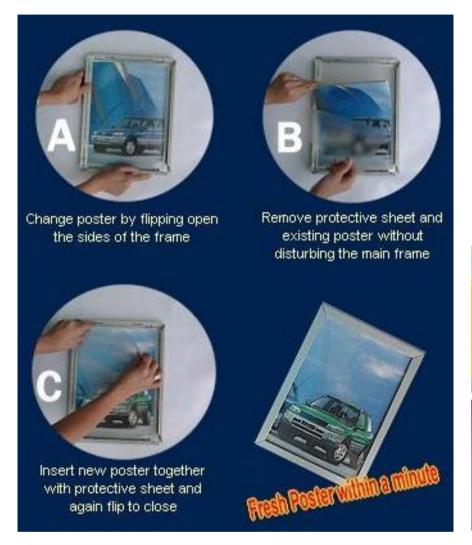

### **Snap Frames**

**Snapframes** are designed for quick and hassle free changeover of posters. They are sold fully assembled and ready to use, with clear PVC cover sheet to protect your poster. The frames are light enough to wall-mount with 4 screws.

All four sides of the Snap Frames can be easily snapped open. Just lift up four sides of frame by hand, insert your poster, place protective sheet on top and then snap frames to close without tools, as easy as 1-2-3!

# Features & Benefits of Snap Frame

- Simple access on all sides of the frame, simply flip open and change posters!
- Good visibility clear and non-reflective PVC cover
- Durable made of lightweight yet strong aluminium
- Instant requires no assembly and arrives ready to use.
- Quick Change poster from the front, no tools required!
- Eye catching attracts attention of customers walking past
- Stable Easy and quick wall mount with use of screws or poster hooks