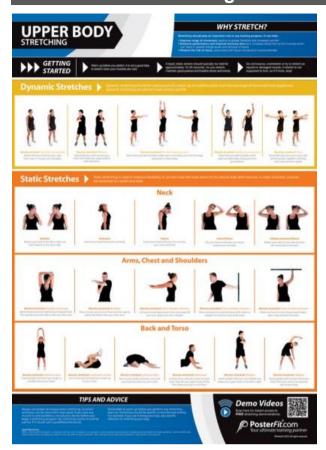

# **Posters – Conditioning**

Upper Body (A1 size - laminated) Code: GYM 007L

Warm Up & Cool Down (A1 size - laminated) Code: GYM 009L

Lower Body (A1 size - laminated) Code: GYM 008L

Train Zones & Thresholds (A1 size - laminated) Code: GYM 010L