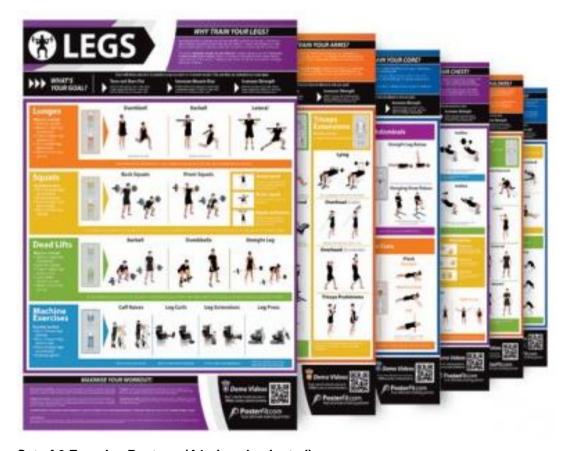

# Posters – Exercise

Core (A1 size - laminated) Code: GYM 005L

Legs (A1 size - laminated) Code: GYM 006L

Set of 6 Exercise Posters (A1 size - laminated) Code: GYM S2L