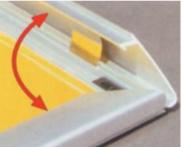

All four sides of the Snap Frames can be easily snapped open. Just lift up four sides of frame by hand, insert your poster, place protective sheet on top and then snap frames to close without tools, as easy as 1-2-3!

# Features & Benefits of Snap Frame

- Simple access on all sides of the frame, simply flip open and change posters!
- Good visibility clear and non-reflective PVC cover
- Durable made of lightweight yet strong aluminium
- Instant requires no assembly and arrives ready to use.
- Quick Change poster from the front, no tools required!
- Eye catching attracts attention of customers walking past
- Stable Easy and quick wall mount with use of screws or poster hooks