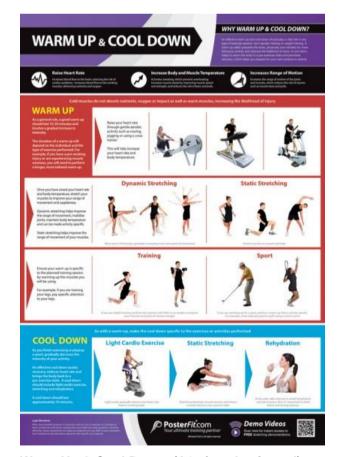

# **Posters – Conditioning**

Upper Body (A1 size - laminated) Code: GYM 007L

Warm Up & Cool Down (A1 size - laminated) Code: GYM 009L

Lower Body (A1 size - laminated) Code: GYM 008L

Train Zones & Thresholds (A1 size - laminated) Code: GYM 010L