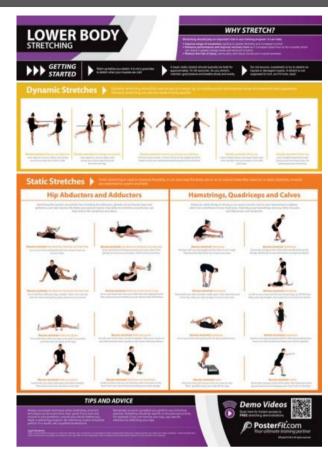

# **Posters – Conditioning**

Upper Body (A1 size - laminated) Code: GYM 007L

Warm Up & Cool Down (A1 size - laminated) Code: GYM 009L

Lower Body (A1 size - laminated) Code: GYM 008L

Train Zones & Thresholds (A1 size - laminated) Code: GYM 010L