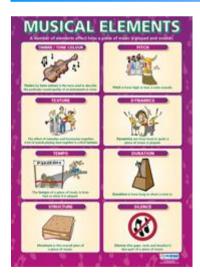

#### **Posters – Musical Elements**

Musical Elements (A1 size)
Code: MU 01

Structure (A1 size) Code: MU 02

Texture (A1 size) Code: MU 03