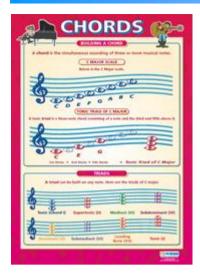

# **Posters – Musical Theory / Musical Periods**

Chords (A1 size) Code: MU 12

Medieval (A1 size) Code: MU 25

Classical (A1 size) Code: MU 28

Kodaly (A1 size) Code: MU 13

Renaissance (A1 size)
Code: MU 26

Romantic (A1 size) Code: MU 29