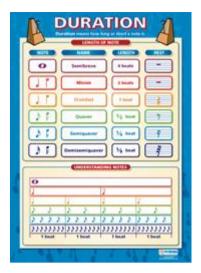

## **Posters – Music Elements / Musical Theory**

Duration (A1 size) Code: MU 04

Timbre (A1 size) Code: MU 07

Dynamics (A1 size) Code: MU 05

Pitch (A1 size) Code: MU 08

Tempo (A1 size) Code: MU 06

Musical Symbols (A1 size) Code: MU 09