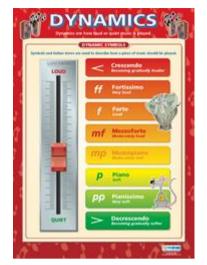

## **Posters – Music Elements / Musical Theory**

Duration (A1 size) Code: MU 04

Timbre (A1 size) Code: MU 07

Dynamics (A1 size) Code: MU 05

Pitch (A1 size) Code: MU 08

Tempo (A1 size) Code: MU 06

Musical Symbols (A1 size) Code: MU 09