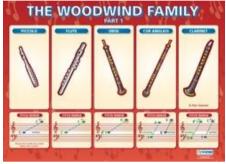

#### **Posters - Musical Instruments**

The Orchestra (A1 size) Code: MU 14

The String Family (A1 size) Code: MU 15

The Brass Family (A1 size) Code: MU 16

The Woodwind Family 1 (A1 size) Code: MU 17

The Woodwind Family 2 (A1 size) Code: MU 18