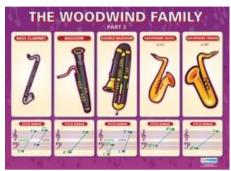

#### **Posters - Musical Instruments**

The Orchestra (A1 size) Code: MU 14

The String Family (A1 size) Code: MU 15

The Brass Family (A1 size) Code: MU 16

The Woodwind Family 1 (A1 size) Code: MU 17

The Woodwind Family 2 (A1 size) Code: MU 18