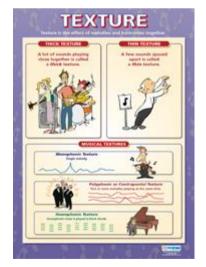

#### **Posters – Musical Elements**

Musical Elements (A1 size)
Code: MU 01

Structure (A1 size) Code: MU 02

Texture (A1 size) Code: MU 03