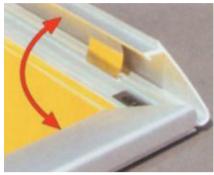

All four sides of the Snap Frames can be easily snapped open. Just lift up four sides of frame by hand, insert your poster, place protective sheet on top and then snap frames to close without tools, as easy as 1-2-3!

## Features & Benefits of Snap Frame

- Simple access on all sides of the frame, simply flip open and change posters!
- Good visibility clear and non-reflective PVC cover
- Durable made of lightweight yet strong aluminium
- Instant requires no assembly and arrives ready to use.
- Quick Change poster from the front, no tools required!
- Eye catching attracts attention of customers walking past
- Stable Easy and quick wall mount with use of screws or poster hooks