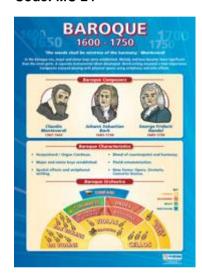

Musical Periods (A1 size) Code: MU 24

Baroque (A1 size) Code: MU 27

Modern (A1 size) Code: MU 30