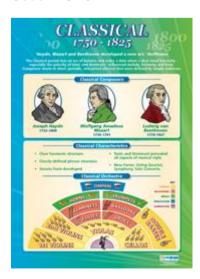

# **Posters – Musical Theory / Musical Periods**

Chords (A1 size) Code: MU 12

Medieval (A1 size) Code: MU 25

Classical (A1 size) Code: MU 28

Kodaly (A1 size) Code: MU 13

Renaissance (A1 size)
Code: MU 26

Romantic (A1 size) Code: MU 29