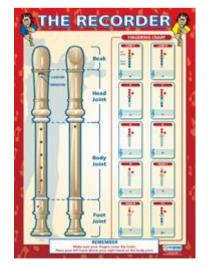

Voices (A1 size) Code: MU 20

Instruments Of The World Code: MU 21 (A1 size)

The Percussion Family (A1 size) Code: MU 19

The Guitar (A1 size) Code: MU 22

The Recorder (A1 size) Code: MU 23