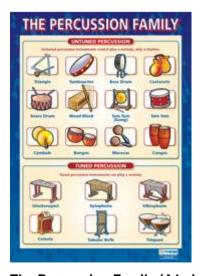

Voices (A1 size) Code: MU 20

Instruments Of The World Code: MU 21 (A1 size)

The Percussion Family (A1 size) Code: MU 19

The Guitar (A1 size) Code: MU 22

The Recorder (A1 size) Code: MU 23