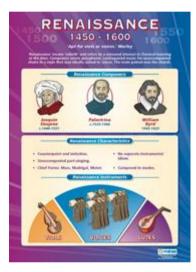

# **Posters – Musical Theory / Musical Periods**

Chords (A1 size) Code: MU 12

Medieval (A1 size) Code: MU 25

Classical (A1 size) Code: MU 28

Kodaly (A1 size) Code: MU 13

Renaissance (A1 size)
Code: MU 26

Romantic (A1 size) Code: MU 29