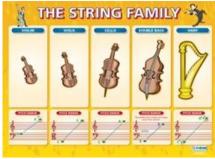

#### **Posters - Musical Instruments**

The Orchestra (A1 size) Code: MU 14

The String Family (A1 size) Code: MU 15

The Brass Family (A1 size) Code: MU 16

The Woodwind Family 1 (A1 size) Code: MU 17

The Woodwind Family 2 (A1 size) Code: MU 18