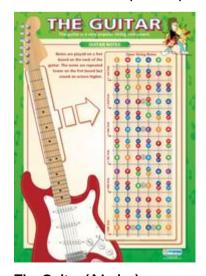

Voices (A1 size) Code: MU 20

Instruments Of The World Code: MU 21 (A1 size)

The Percussion Family (A1 size) Code: MU 19

The Guitar (A1 size) Code: MU 22

The Recorder (A1 size) Code: MU 23