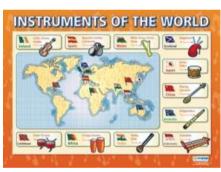

Voices (A1 size) Code: MU 20

Instruments Of The World Code: MU 21 (A1 size)

The Percussion Family (A1 size) Code: MU 19

The Guitar (A1 size) Code: MU 22

The Recorder (A1 size) Code: MU 23