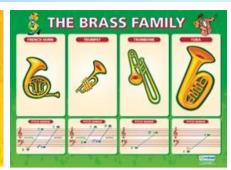

#### **Posters - Musical Instruments**

The Orchestra (A1 size) Code: MU 14

The String Family (A1 size) Code: MU 15

The Brass Family (A1 size) Code: MU 16

The Woodwind Family 1 (A1 size) Code: MU 17

The Woodwind Family 2 (A1 size) Code: MU 18