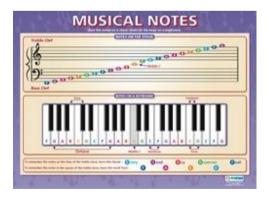

help visual learners grasp and remember new concepts.
- 5. Posters help reinforce important concepts and can be referred to regularly.
- 6. Posters can act as reference for students instead of asking the teachers.
- 7. Posters can keep your classroom/school fresh and **stimulating**.

#### **Posters – Musical Elements**



Musical Elements (A1 size)
Code: MU 01



Structure (A1 size) Code: MU 02



Texture (A1 size) Code: MU 03

#### **CMN Enterprise**

19 Soo Chow View Singapore 575411

Tel: 90600089 Fax: 65199196, Email: cmn@live.com.sg

## **Posters – Music Elements / Musical Theory**



Duration (A1 size) Code: MU 04



Timbre (A1 size) Code: MU 07



Dynamics (A1 size) Code: MU 05



Pitch (A1 size) Code: MU 08



Tempo (A1 size) Code: MU 06



Musical Symbols (A1 size) Code: MU 09



Musical Notes (A1 size) Code: MU 10



Sharps & Flats (A1 size) Code: MU 11

# **Posters – Musical Theory / Musical Periods**



Chords (A1 size) Code: MU 12



Medieval (A1 size) Code: MU 25



Classical (A1 size) Code: MU 28



Kodaly (A1 size) Code: MU 13



Renaissance (A1 size)
Code: MU 26



Romantic (A1 size) Code: MU 29



Musical Periods (A1 size) Code: MU 24



Baroque (A1 size) Code: MU 27



Modern (A1 size) Code: MU 30

#### **Posters - Musical Instruments**



The Orchestra (A1 size) Code: MU 14



The String Family (A1 size) Code: MU 15



The Brass Family (A1 size) Code: MU 16



The Woodwind Family 1 (A1 size) Code: MU 17



The Woodwind Family 2 (A1 size) Code: MU 18



Voices (A1 size) Code: MU 20



Instruments Of The World Code: MU 21 (A1 size)



The Percussion Fami