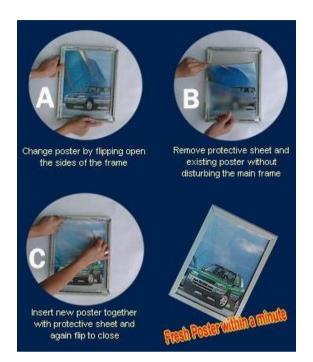

#### **Posters – Snap Frames**

**Snapframes** are designed for quick and hassle free changeover of posters. They are sold fully assembled and ready to use, with clear PVC cover sheet to protect your poster. The frames are light enough to wall-mount with 4 screws.

All four sides of the Snap Frames can be easily snapped open. Just lift up four sides of frame by hand, insert your poster, place protective sheet on top and then snap frames to close without tools, as easy as 1-2-3!

## Features & Benefits of Snap Frame

- Simple access on all sides of the frame, simply flip open and change posters!
- Good visibility clear and non-reflective PVC cover
- Durable made of lightweight yet strong aluminium
- Instant requires no assembly and arrives ready to use.
- Quick Change poster from the front, no tools required!
- Eye catching attracts attention of customers walking past
- Stable Easy and quick wall mount with use of screws or poster hooks