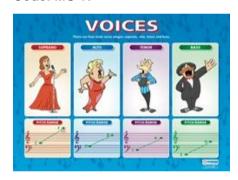

Voices (A1 size) Code: MU 20

Instruments Of The World Code: MU 21 (A1 size)

The Percussion Family (A1 size) Code: MU 19

The Guitar (A1 size) Code: MU 22

The Recorder (A1 size) Code: MU 23