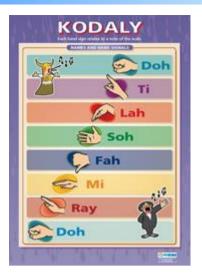

# **Posters – Musical Theory / Musical Periods**

Chords (A1 size) Code: MU 12

Medieval (A1 size) Code: MU 25

Classical (A1 size) Code: MU 28

Kodaly (A1 size) Code: MU 13

Renaissance (A1 size)
Code: MU 26

Romantic (A1 size) Code: MU 29