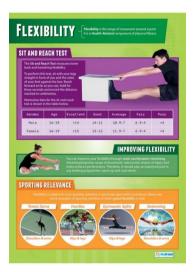

## **Posters – Components of Physical Fitness**

Body Composition (A1 size) Code: PE 04 (Refreshed)

Flexibility (A1 size) Code: PE 07 (Refreshed)

Reaction (A1 size) Code: PE 10 (Refreshed)

Cardiovascular Fitness (A1 size) Code: PE 05 (Refreshed)