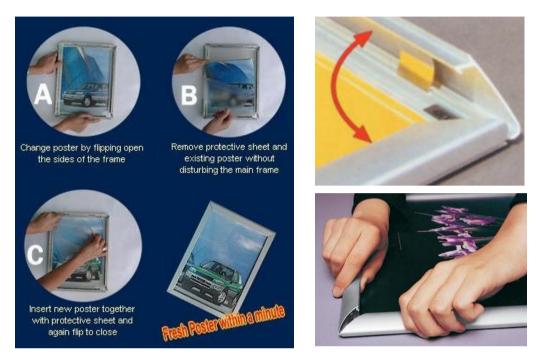

### **Posters – Snap Frames**

**Snapframes** are designed for quick and hassle free changeover of posters. They are sold fully assembled and ready to use, with clear PVC cover sheet to protect your poster. The frames are light enough to wall-mount with 4 screws.

All four sides of the Snap Frames can be easily snapped open. Just lift up four sides of frame by hand, insert your poster, place protective sheet on top and then snap frames to close without tools, as easy as 1-2-3!

## Features & Benefits of Snap Frame

- Simple access on all sides of the frame, simply flip open and change posters!
- · Good visibility clear and non-reflective PVC cover
- Durable made of lightweight yet strong aluminium
- Instant requires no assembly and arrives ready to use.
- Quick Change poster from the front, no tools required!
- Eye catching attracts attention of customers walking past
- · Stable Easy and quick wall mount with use of screws or poster hooks