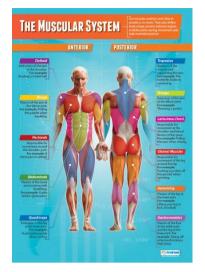

## **New Posters**

Anaerobic Respiration (A1 size) Code: PE 45 (NEW)

The Muscular System (A1 size) Code: PE 48 (NEW)

Planes & Axes of Movements Code: PE 50 (NEW) (A1 size)