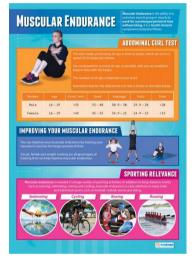

Muscular Endurance (A1 size) Code: PE 08 (Refreshed)

Speed (A1 size) Code: PE 11 (Refreshed)

Co-ordination (A1 size) Code: PE 06 (Refreshed)

Power (A1 size) Code: PE 09 (Refreshed)

Muscular Strength (A1 size) Code: PE 12 (Refreshed)