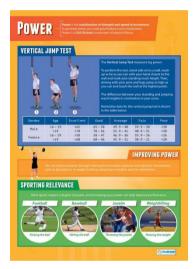

Muscular Endurance (A1 size) Code: PE 08 (Refreshed)

Speed (A1 size) Code: PE 11 (Refreshed)

Co-ordination (A1 size) Code: PE 06 (Refreshed)

Power (A1 size) Code: PE 09 (Refreshed)

Muscular Strength (A1 size) Code: PE 12 (Refreshed)