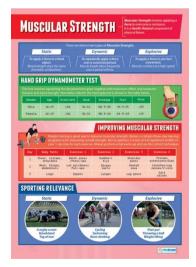

Muscular Endurance (A1 size) Code: PE 08 (Refreshed)

Speed (A1 size) Code: PE 11 (Refreshed)

Co-ordination (A1 size) Code: PE 06 (Refreshed)

Power (A1 size) Code: PE 09 (Refreshed)

Muscular Strength (A1 size) Code: PE 12 (Refreshed)