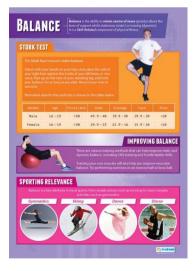

## **Posters – Components of Physical Fitness**

Physical Fitness (A1 size) Code: PE 01 (Refreshed)

Agility (A1 size) Code: PE 02 (Refreshed)

Balance (A1 size) Code: PE 03 (Refreshed)