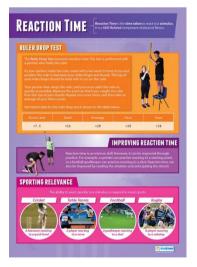

## **Posters – Components of Physical Fitness**

Body Composition (A1 size) Code: PE 04 (Refreshed)

Flexibility (A1 size) Code: PE 07 (Refreshed)

Reaction (A1 size) Code: PE 10 (Refreshed)

Cardiovascular Fitness (A1 size) Code: PE 05 (Refreshed)