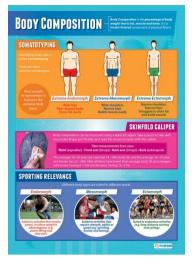

## **Posters – Components of Physical Fitness**

Body Composition (A1 size) Code: PE 04 (Refreshed)

Flexibility (A1 size) Code: PE 07 (Refreshed)

Reaction (A1 size) Code: PE 10 (Refreshed)

Cardiovascular Fitness (A1 size) Code: PE 05 (Refreshed)