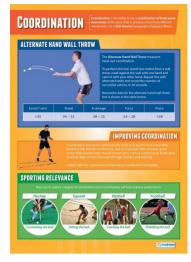

Muscular Endurance (A1 size) Code: PE 08 (Refreshed)

Speed (A1 size) Code: PE 11 (Refreshed)

Co-ordination (A1 size) Code: PE 06 (Refreshed)

Power (A1 size) Code: PE 09 (Refreshed)

Muscular Strength (A1 size) Code: PE 12 (Refreshed)