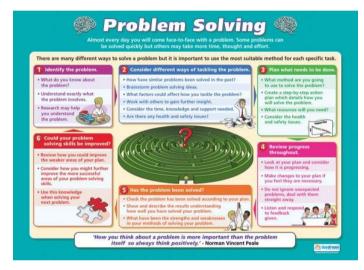

## **Posters – Functional Skills**

Improving Own Learning and Performance Code: FS 08 (A1 size)

Problem Solving Code: FS 09 (A1 size)

Working with Others Code: FS 10 (A1 size)

E-mail cmn@live.com.sg for enquiries