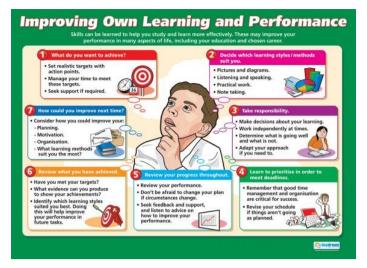

## **Posters – Functional Skills**

Improving Own Learning and Performance Code: FS 08 (A1 size)

Problem Solving Code: FS 09 (A1 size)

Working with Others Code: FS 10 (A1 size)

E-mail cmn@live.com.sg for enquiries