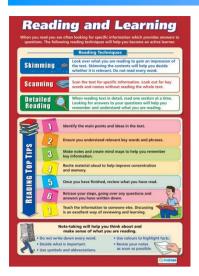

#### **Posters – Functional Skills**

Reading and Learning Code: FS 01 (A1 size)

Group Discussion Code: FS 04 (A1 size)

Speaking and Listening Code: FS 02 (A1 size)

Memory Tips Code: FS 05 (A1 size)

Mind Mapping Code: FS 06 (A1 size)