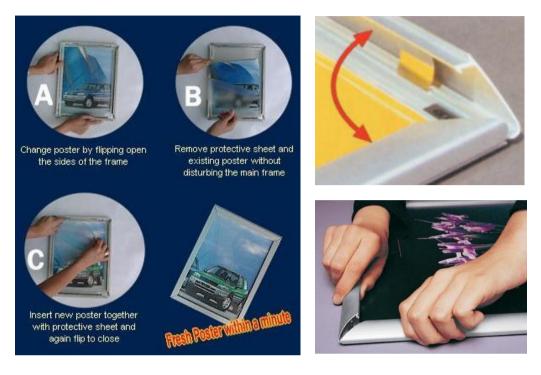

#### **Posters – Snap Frames**

**Snapframes** are designed for quick and hassle free changeover of posters. They are sold fully assembled and ready to use, with clear PVC cover sheet to protect your poster. The frames are light enough to wall-mount with 4 screws.

All four sides of the Snap Frames can be easily snapped open. Just lift up four sides of frame by hand, insert your poster, place protective sheet on top and then snap frames to close without tools, as easy as 1-2-3!

#### Features & Benefits of Snap Frame

- Simple access on all sides of the frame, simply flip open and change posters!
- Good visibility clear and non-reflective PVC cover
- Durable made of lightweight yet strong aluminium
- Instant requires no assembly and arrives ready to use.
- Quick Change poster from the front, no tools required!
- Eye catching attracts attention of customers walking past
- Stable Easy and quick wall mount with use of screws or poster hooks