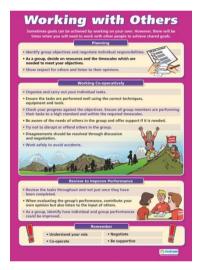

## **Posters – Functional Skills**

Improving Own Learning and Performance Code: FS 08 (A1 size)

Problem Solving Code: FS 09 (A1 size)

Working with Others Code: FS 10 (A1 size)

E-mail cmn@live.com.sg for enquiries