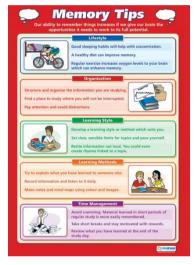

#### **Posters – Functional Skills**

Reading and Learning Code: FS 01 (A1 size)

Group Discussion Code: FS 04 (A1 size)

Speaking and Listening Code: FS 02 (A1 size)

Memory Tips Code: FS 05 (A1 size)

Mind Mapping Code: FS 06 (A1 size)