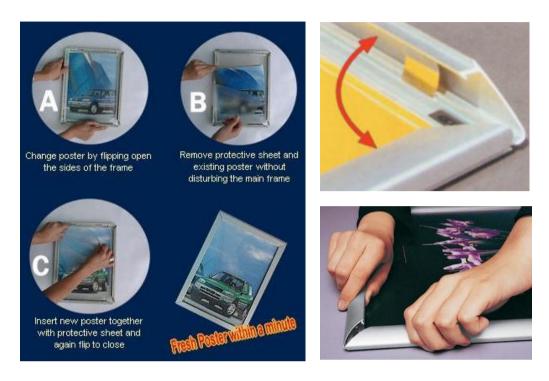

### **Posters – Snap Frames**

**Snapframes** are designed for quick and hassle free changeover of posters. They are sold fully assembled and ready to use, with clear PVC cover sheet to protect your poster. The frames are light enough to wall-mount with 4 screws.

All four sides of the Snap Frames can be easily snapped open. Just lift up four sides of frame by hand, insert your poster, place protective sheet on top and then snap frames to close without tools, as easy as 1-2-3!

# Features & Benefits of Snap Frame

- Simple access on all sides of the frame, simply flip open and change posters!
- Good visibility clear and non-reflective PVC cover
- Durable made of lightweight yet strong aluminium
- Instant requires no assembly and arrives ready to use.
- Quick Change poster from the front, no tools required!
- Eye catching attracts attention of customers walking past
- Stable Easy and quick wall mount with use of screws or poster hooks