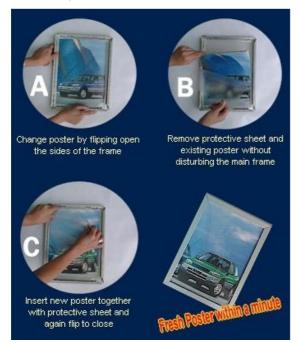

# **Snap Frames**

**Snapframes** are designed for quick and hassle free changeover of posters. They are sold fully assembled and ready to use, with clear PVC cover sheet to protect your poster.

All 4 sides of the snap frames can be easily snapped open. Just lift up the four sides of the frame by hand, insert your poster, place protective sheet on top and then snap frames to close without tools.

#### Features & Benefits of Snap Frame

- Simple requires no assembly, access on all sides of frame, simply flip open & change posters!
- Good visibility & eye catching clear & non-reflective PVC cover, attracts attention
- Durable made of lightweight yet strong aluminium
- Quick Change poster from the front, ready to use, no tools required!
- Stable Easy and quick wall mount with use of screws or poster hooks