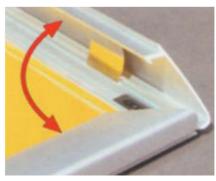

# **Snap Frames**

**Snapframes** are designed for quick and hassle free changeover of posters. They are sold fully assembled and ready to use, with clear PVC cover sheet to protect your poster.

All 4 sides of the snap frames can be easily snapped open. Just lift up the four sides of the frame by hand, insert your poster, place protective sheet on top and then snap frames to close without tools.

#### Features & Benefits of Snap Frame

- Simple requires no assembly, access on all sides of frame, simply flip open & change posters!
- Good visibility & eye catching clear & non-reflective PVC cover, attracts attention
- Durable made of lightweight yet strong aluminium
- Quick Change poster from the front, ready to use, no tools required!
- Stable Easy and quick wall mount with use of screws or poster hooks